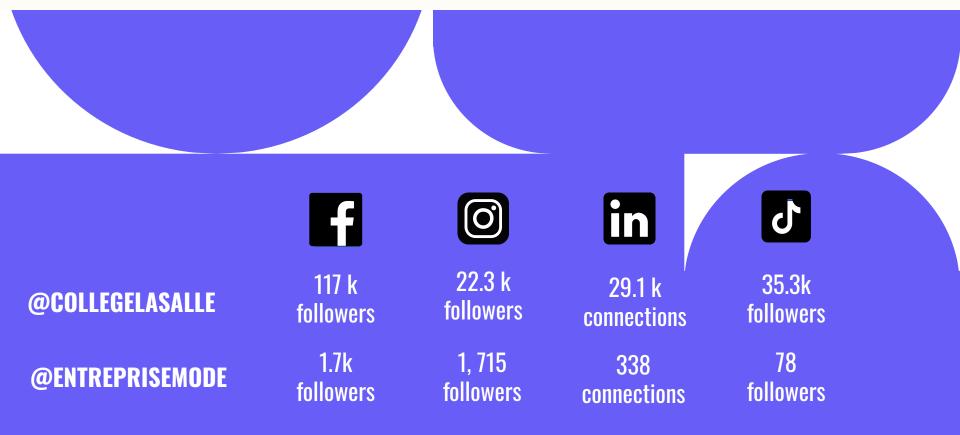

### THE EVENT



E24 is an interactive event that highlights the business concepts of the LaSalle College Fashion Marketing graduates as well as recognizing individual excellence in various fields.

In collaboration with industry experts, our official partner, Off/Script, will award one deserving team with the BEST BUSINESS CONCEPT AWARD of E24!

### **E24 IN NUMBERS**





**12** Business Concepts

**5** Finalist Teams

**8** Individual Recognition Awards

**700+** Live Spectators

**1** Best Business Concept Award

### **LCI - CAPTIVE AUDIENCE**



#### **LASALLE COLLEGE INTERNATIONAL**

23 Campuses

**6** Continents

**2 000** Faculty Members

**5 000** Montreal Campus Student Body

**20 000** Worldwide Student Body



## **OUR SOCIALS**





### **EVENT VISIBILITY**





#### THE EVENT

Official Partner - Our event in collaboration with your company.

#### **AWARDS**

You are the official partner of one of our many awards.

#### **ACTIVATION SPACE**

A branded space during our event featuring your products and/or services.

AND MORE...

### **EVENT VISIBILITY**





#### **ON SCREEN**

Your company logo on screens and the possibility of a video projected on the screens during our event.

#### **ON STAGE**

Opportunity of an on-stage appearance by your company representative.

#### **INTERACTIVE SOUVENIR PROGRAM**

Your hyperlinked company logo featured in our official **Interactive Souvenir Program** shared across the entire ENTREPRISE community.

### **MEDIA VISIBILITY**



#### **SOCIAL MEDIA**

Featured posts and stories