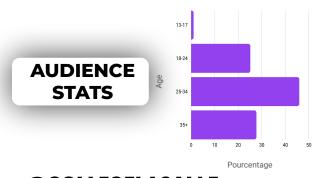

## LCI - CAPTIVE AUDIENCE

### LASALLE COLLEGE INTERNATIONAL

23 Campuses

**5** Continents

3 000 Faculty Members

**5 000** Montreal Campus Student Body

17 000 Student Body Worldwide