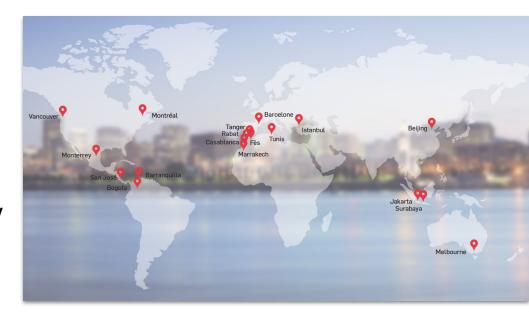

### LASALLE COLLEGE INTERNATIONAL

23 Campuses

**5** Continents

3 000 Faculty Members

**5 000** Montreal Campus Student Body

17 000 Student Body Worldwide