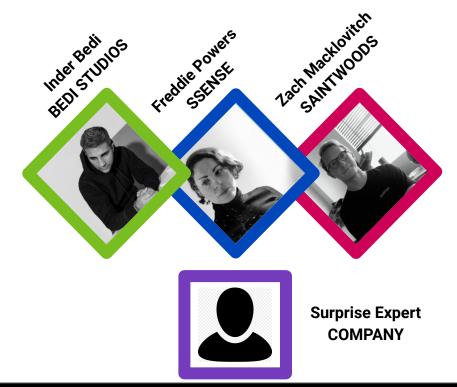

With the help of our industry experts, along with a surprise expert, our audience will award one deserving team with the **BEST BUSINESS CONCEPT AWARD** of E23.

- **16** Business Concepts
- 1 Host
- 3 Industry Experts + 1 Surprise Industry Expert
- 800 Live Spectators
- 1 000 Views (Virtual auditorium)
- **7** Semi-Finalist Teams On Stage
- 4 Expert's Choice Finalist Teams
- 1 Public's Pick Best Business Concept Award