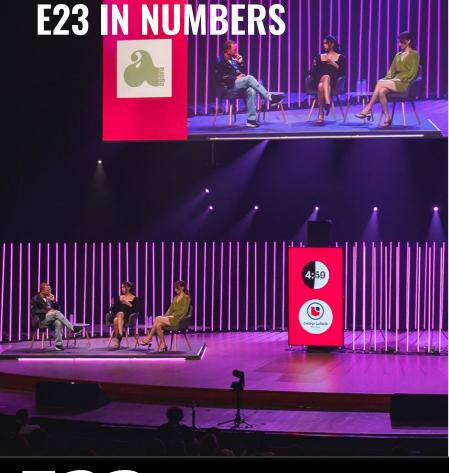

### AN EVENING OF LEARNING & SHARING

**E23** is an interactive event that highlights the business concepts of the LaSalle College Fashion Marketing graduates as well as recognizing individual excellence in various fields.

With the help of our industry experts, along with a surprise expert, our audience will award one deserving team with the **BEST BUSINESS CONCEPT AWARD** of E23.

- **16** Business Concepts
- 1 Host
- 3 Industry Experts + 1 Surprise Industry Expert
- 800 Live Spectators
- 1 000 Views (Virtual auditorium)
- **7** Semi-Finalist Teams On Stage
- 4 Expert's Choice Finalist Teams
- 1 Public's Pick Best Business Concept Award